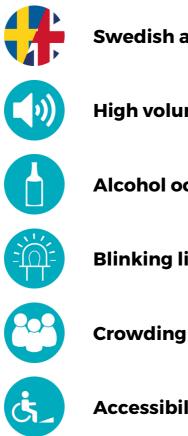

### **Schedule**

You can find the schedule on several places, amongst the facebook groups, Insparkens webpage, Festmesteriets webpage or the Unions webpage.

The Schedule and event descriptions use the Unions different event symbols. They are also used during the Unions and Festmesteriets different events during the semesters.

**Swedish and English** 

**High volume** 

**Alcohol occurs** 

**Blinking lights** 

**Accessibility adapted** 